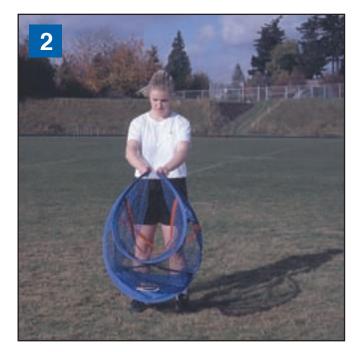

**CARRYING BAG** 

ELASTIC **RETENSION STRAP** 

2. Holding the MINI INSTANT GOOOOAL!® frame together, toss it away from your body

3. Tilt the **MINI INSTANT GOOOOAL!**<sup>®</sup> upright Insert **T-Handle Pegs** into the three **peg** loops (on the two side flaps and middle loop on back of the MINI INSTANT GOOOOAL!®)