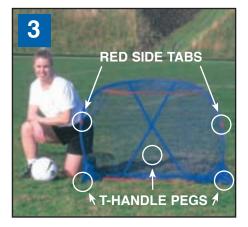

### TERMINOLOGY

## **FOLDING** the JUGS Mini Instant GOOOOAL<sup>™</sup>

1. Remove the **Threaded T-Handle Pegs** and stand directly in front of your **MINI INSTANT GOOCOAL!**<sup>®</sup>. With both hands, grab the **MINI INSTANT GOOCOAL!**<sup>®</sup> at the **Red Side Tabs** on each side of frame.