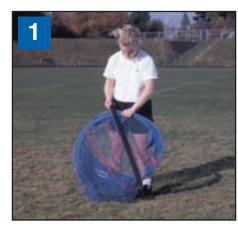

### **UNFOLDING the JUGS Mini Instant GOOOOAL<sup>™</sup>**

1. Grasping the edge of the MINI INSTANT GOOOOAL!º frame, remove MINI INSTANT GOOOOAL!<sup>®</sup> from carrying bag and remove elastic retention strap.

onto a clear, level area.

**AWARNING** Always inspect your JUGS **MINI INSTANT GOOOOAL!**<sup>M</sup> before each use. Do not use the JUGS **MINI INSTANT GOOOOALI**<sup>™</sup> if it shows signs of excessive wear or damaged components.