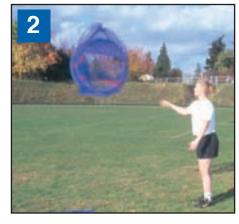

## **FOLDING** the JUGS Mini Instant GOOOOAL<sup>™</sup>

1. Remove the **Threaded T-Handle Pegs** and stand directly in front of your **MINI INSTANT GOOCOAL!**<sup>®</sup>. With both hands, grab the **MINI INSTANT GOOCOAL!**<sup>®</sup> at the **Red Side Tabs** on each side of frame.

2. Bring your hands together in front of you.

3. Rotate and cross hands and allow the **MINI INSTANT GOODOAL!**<sup>®</sup> to close. When closed properly, the **MINI INSTANT GOODOAL!**<sup>®</sup> should fold into a 30"-diameter circle.