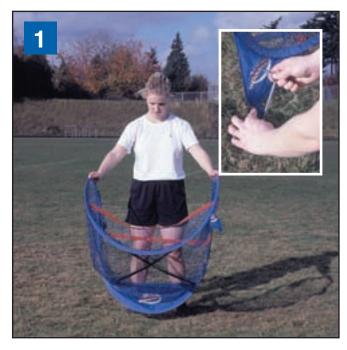

### **UNFOLDING the JUGS Mini Instant GOOOOAL<sup>™</sup>**

1. Grasping the edge of the MINI INSTANT GOOOOAL!º frame, remove MINI INSTANT GOOOOAL!<sup>®</sup> from carrying bag and remove elastic retention strap.

**CARRYING BAG** 

ELASTIC **RETENSION STRAP** 

2. Holding the MINI INSTANT GOOOOAL!® frame together, toss it away from your body

3. Tilt the **MINI INSTANT GOOOOAL!**<sup>®</sup> upright Insert **T-Handle Pegs** into the three **peg** loops (on the two side flaps and middle loop on back of the MINI INSTANT GOOOOAL!®)