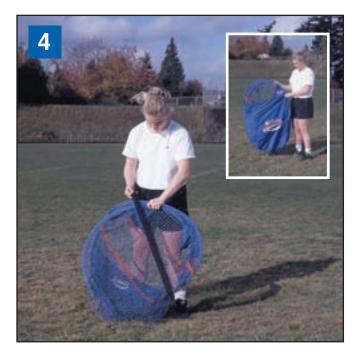

**A WARNING** Always remember to place the ELASTIC RETENTION STRAP around the folded JUGS **MINI INSTANT GOOOCAL!**<sup>®</sup>. Always transport the screen folded and STRAPPED in its CARRYING BAG.

 Keep the MINI INSTANT GOOCOALI® tightly folded (if you release too early, it can pop open), <u>fasten it together</u> with the retention strap and place the MINI INSTANT GOOCOALI® in its carrying bag.