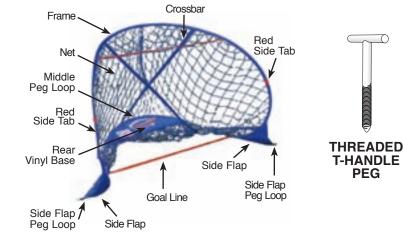

### TERMINOLOGY

**CARRYING BAG** 

ELASTIC **RETENSION STRAP** 

2. Holding the MINI INSTANT GOOOOAL!® frame together, toss it away from your body

3. Tilt the **MINI INSTANT GOOOOAL!**<sup>®</sup> upright Insert **T-Handle Pegs** into the three **peg** loops (on the two side flaps and middle loop on back of the MINI INSTANT GOOOOAL!®)