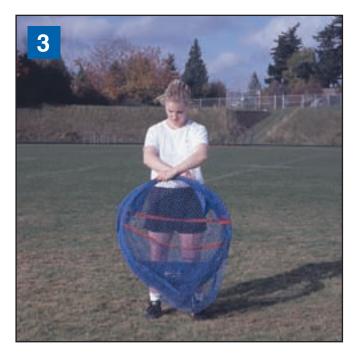

## **FOLDING** the JUGS Mini Instant GOOOOAL<sup>™</sup>

1. Remove the **Threaded T-Handle Pegs** and stand directly in front of your **MINI INSTANT GOOCOAL!**<sup>®</sup>. With both hands, grab the **MINI INSTANT GOOCOAL!**<sup>®</sup> at the **Red Side Tabs** on each side of frame.

2. Bring your hands together in front of you.

3. Rotate and cross hands and allow the **MINI INSTANT GOODOAL!**<sup>®</sup> to close. When closed properly, the **MINI INSTANT GOODOAL!**<sup>®</sup> should fold into a 30"-diameter circle.