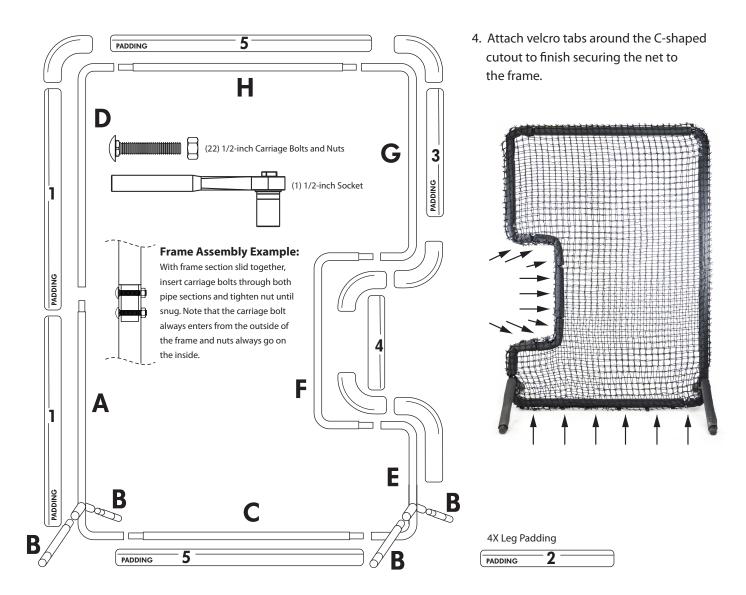

## **ASSEMBLY INSTRUCTIONS**

- 1. Assemble frame as shown below using carriage bolts and nuts (see Frame Assembly Example below).
- 2. Using Padding illustration, attach all padded sections to locations shown. Note: Pad seams should all be on inside edge of frame (padding reference numbers are located on the inside of the padding vinyl cover.)
- 3. Stretch netting out, on the ground, in the same shape as the frame. Stand at the center of the frame and begin feeding the net onto the frame, like a pillowcase, alternating sides as you go until the netting reaches the bottom of the frame. Once net is installed over frame, secure net at bottom by closing with velcro tabs.