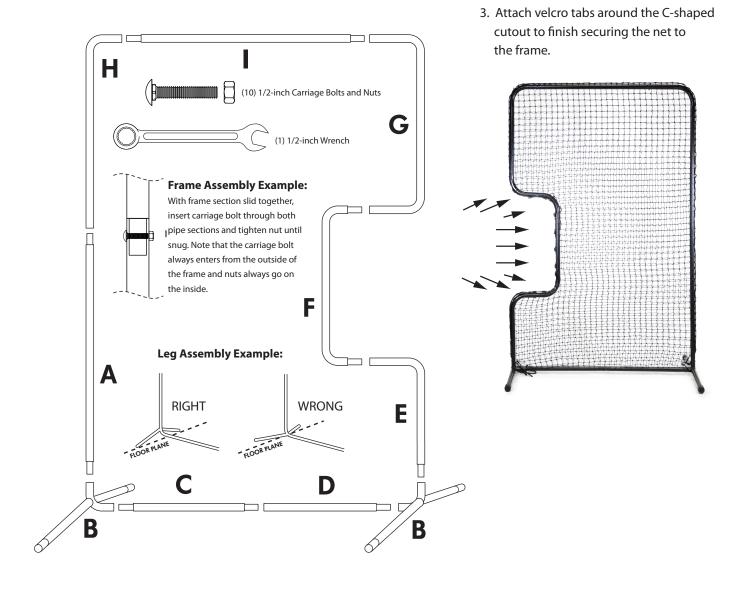

## **ASSEMBLY INSTRUCTIONS**

- 1. Assemble frame as shown below using carriage bolts and nuts (see **Frame Assembly Example** below). Note that the legs should touch the ground at the tip of the legs if installed correctly (see **Leg Assembly Example** below.)
- 2. Stretch netting out, on the ground, in the same shape as the frame. Stand at the center of the frame and begin feeding the net onto the frame, like a pillowcase, alternating sides as you go until the netting reaches the bottom of the frame. Once net is installed over frame, pull (2) drawstrings tight and around leg piping and tie to secure net at bottom.